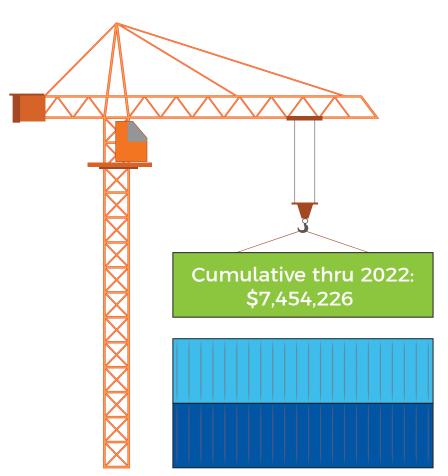

# **The Benefits of Remote Work** & A New Chicago Office



# From Digital to Real



#### **Elara Across the Nation**



#### **Employee Vacation Destinations:**

| 0 | 1-2   | 3-4   | 5-9   | 10-14 |
|---|-------|-------|-------|-------|
|   | 15-19 | 20-24 | 25-29 | 30+   |

States with Elara Projects:

# **Award Winning Dedication**





### **Doing Something New**

**Gravity Wall Units** 



First Known Single Pressure Zone To **Dual Pressure Zone Domestic Water System** In Occupied Chicago Condominium Building

# **Finding Our Missing Pieces**



## **Growing the Business**



# **Procuring Incentives for Our Clients**



#### **Elara's Favorite Pies**

Ever Wonder About Our Favorite Piece?
Wonder No More



# Across dozens of projects in Chicago, Elara has implemented piping riser replacements that impacted: 634 Total Floors 9,142 Units

## **Giving Back to Our Communities**

In 2021 and 2022 Elara Sponsored Volunteer Activities Included:



# Finishing the Job